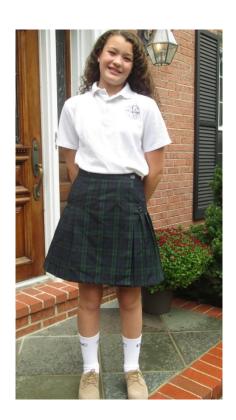

#### **Uniform Chart**

|                             | Description                              | Notes                                                                                    | Photo # |
|-----------------------------|------------------------------------------|------------------------------------------------------------------------------------------|---------|
| Boys                        |                                          |                                                                                          |         |
| Kindergarten                |                                          |                                                                                          |         |
| PE (fall/spring and winter) | PE t-shirt and PE shorts; sneakers       | Wear to school/can wear sweats                                                           | 3/4     |
| Fall/spring                 | White polo & blue shorts                 |                                                                                          | 1       |
| Winter                      | Long sleeved white polo & blue pants     | Short or long sleeved oxford OK-NO TIE                                                   | 2       |
| Grades 1 thru 8             | •                                        | •                                                                                        |         |
| PE                          | PE t-shirt and PE shorts; sneakers       | Wear PE clothes UNDER uniform Can wear blue uniform shorts in lieu of PE shorts          | 3       |
| Fall/spring                 | White polo & blue shorts                 | May wear long blue pants                                                                 | 1/5     |
| Winter                      | white oxford & blue pants and tie        | Oxford may be long or short sleeved                                                      | 6       |
| ALL BOYS - shoes            | dirty bucs                               | Bring sneakers on PE day!!!                                                              |         |
| Girls                       |                                          |                                                                                          |         |
| Kindergarten                |                                          |                                                                                          |         |
| PE (fall/spring and winter) | PE t-shirt and PE shorts; sneakers       | Wear to school/can wear sweats                                                           | 7/8     |
| Fall/spring(shorts/jumper)  | White polo/plaid shorts OR jumper/blouse |                                                                                          | 9/10    |
| Winter                      | Jumper/blouse                            | May wear tights or uniform socks; may add blue buttoned down sweater and "monkey" shorts | 10      |
| Grades 1 thru 5             | •                                        | •                                                                                        |         |
| PE                          | PE t-shirt and PE shorts; sneakers       | Wear PE clothes UNDER uniform Can wear plaid uniform shorts in lieu of PE shorts         | 7       |
| Fall/spring                 | White polo/plaid shorts OR jumper/blouse | Blouse may be long or short sleeved                                                      | 9/10    |
| Winter                      | Jumper/blouse                            | May wear tights or uniform socks; may add blue buttoned down sweater and "monkey" shorts | 10      |
| Grades 6,7, and 8           | •                                        |                                                                                          |         |
| PE                          | PE t-shirt and PE shorts; sneakers       | Wear PE clothes UNDER uniform Can wear plaid uniform shorts in lieu of PE shorts         | 7       |
| Fall/spring                 | Plaid skirt and polo                     | may wear "monkey" shorts underneath                                                      | 11      |
| Winter                      | Plaid skirt and oxford                   | Oxford may be long or short sleeved<br>may wear "monkey" shorts underneath               | 12      |
| ALL GIRLS - shoes           | Saddle shoes, mary janes or dirty bucs   | Bring sneakers on PE day!!!                                                              |         |
| ALL boys and girls-socks    | White crew or blue crew with "De C"      |                                                                                          |         |

# Grades 6, 7 & 8 GIRLS

Photo 11
White polo & plaid skirt
FALL/SPRING

Photo 12 White oxford & plaid skirt WINTER

Photo 12 White oxford & plaid skirt WINTER

Photo 7
PE t-shirt and PE shorts;
sneakers
(worn UNDER uniform)