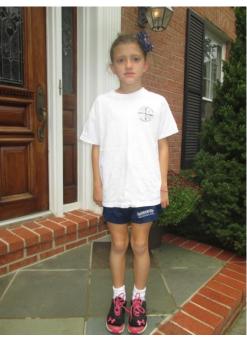

#### **Uniform Chart**

|                             | Description                              | Notes                                                                                    | Photo # |
|-----------------------------|------------------------------------------|------------------------------------------------------------------------------------------|---------|
| Boys                        |                                          |                                                                                          |         |
| Kindergarten                |                                          |                                                                                          |         |
| PE (fall/spring and winter) | PE t-shirt and PE shorts; sneakers       | Wear to school/can wear sweats                                                           | 3/4     |
| Fall/spring                 | White polo & blue shorts                 |                                                                                          | 1       |
| Winter                      | Long sleeved white polo & blue pants     | Short or long sleeved oxford OK-NO TIE                                                   | 2       |
| Grades 1 thru 8             | •                                        | •                                                                                        |         |
| PE                          | PE t-shirt and PE shorts; sneakers       | Wear PE clothes UNDER uniform Can wear blue uniform shorts in lieu of PE shorts          | 3       |
| Fall/spring                 | White polo & blue shorts                 | May wear long blue pants                                                                 | 1/5     |
| Winter                      | white oxford & blue pants and tie        | Oxford may be long or short sleeved                                                      | 6       |
| ALL BOYS - shoes            | dirty bucs                               | Bring sneakers on PE day!!!                                                              |         |
| Girls                       |                                          |                                                                                          |         |
| Kindergarten                |                                          |                                                                                          |         |
| PE (fall/spring and winter) | PE t-shirt and PE shorts; sneakers       | Wear to school/can wear sweats                                                           | 7/8     |
| Fall/spring(shorts/jumper)  | White polo/plaid shorts OR jumper/blouse |                                                                                          | 9/10    |
| Winter                      | Jumper/blouse                            | May wear tights or uniform socks; may add blue buttoned down sweater and "monkey" shorts | 10      |
| Grades 1 thru 5             | •                                        | •                                                                                        |         |
| PE                          | PE t-shirt and PE shorts; sneakers       | Wear PE clothes UNDER uniform Can wear plaid uniform shorts in lieu of PE shorts         | 7       |
| Fall/spring                 | White polo/plaid shorts OR jumper/blouse | Blouse may be long or short sleeved                                                      | 9/10    |
| Winter                      | Jumper/blouse                            | May wear tights or uniform socks; may add blue buttoned down sweater and "monkey" shorts | 10      |
| Grades 6,7, and 8           | •                                        |                                                                                          |         |
| PE                          | PE t-shirt and PE shorts; sneakers       | Wear PE clothes UNDER uniform Can wear plaid uniform shorts in lieu of PE shorts         | 7       |
| Fall/spring                 | Plaid skirt and polo                     | may wear "monkey" shorts underneath                                                      | 11      |
| Winter                      | Plaid skirt and oxford                   | Oxford may be long or short sleeved<br>may wear "monkey" shorts underneath               | 12      |
| ALL GIRLS - shoes           | Saddle shoes, mary janes or dirty bucs   | Bring sneakers on PE day!!!                                                              |         |
| ALL boys and girls-socks    | White crew or blue crew with "De C"      |                                                                                          |         |

## Kindergarten GIRLS

Photo 9
White polo & plaid shorts
FALL/SPRING
(shown with optional blue
buttoned down sweater)

Photo 10
Plaid jumper & blouse
FALL/SPRING/WINTER

Photo 7
PE t-shirt and PE shorts;
sneakers

#### Grades 1 thru 5 GIRLS

Photo 8
White polo & plaid shorts
FALL/SPRING
(shown with optional buttoned down sweater)

Photo 10
Plaid jumper & blouse
FALL/SPRING/WINTER
(shown with tights)

Photo 10
Plaid jumper & blouse
FALL/SPRING/WINTER
(shown with "monkey" shorts)