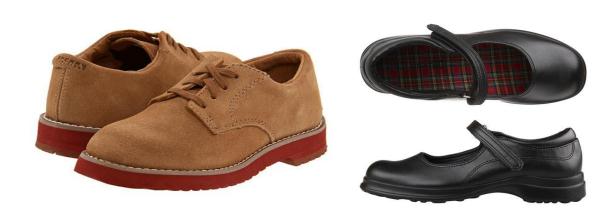

hown with optional blue
buttoned down sweater)



Photo 10
Plaid jumper & blouse
FALL/SPRING/WINTER



Photo 7
PE t-shirt and PE shorts;
sneakers



Photo 8
PE sweatshirt & PE sweat
pants; sneakers

#### Grades 1 thru 5 GIRLS



Photo 8
White polo & plaid shorts
FALL/SPRING
(shown with optional buttoned down sweater)



Photo 10
Plaid jumper & blouse
FALL/SPRING/WINTER
(shown with tights)



Photo 10
Plaid jumper & blouse
FALL/SPRING/WINTER
(shown with "monkey" shorts)



Photo 6
PE t-shirt and PE shorts;
sneakers
(worn UNDER uniform)

# Grades 6, 7 & 8 GIRLS



Photo 11
White polo & plaid skirt
FALL/SPRING



Photo 12 White oxford & plaid skirt WINTER



Photo 12 White oxford & plaid skirt WINTER



Photo 7
PE t-shirt and PE shorts;
sneakers
(worn UNDER uniform)

### **ALL GIRLS SHOES**