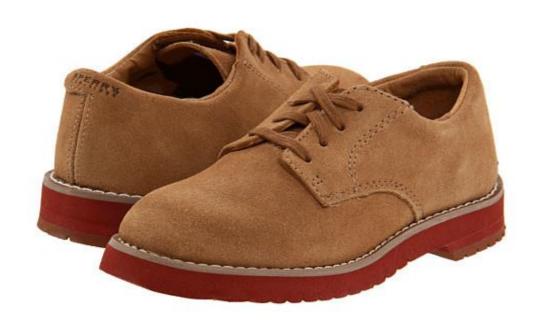

| Saddle shoes, mary janes or dirty bucs   | Bring sneakers on PE day!!!                                                              |         |
| ALL boys and girls-socks    | White crew or blue crew with "De C"      |                                                                                          |         |

# Kindergarten BOYS



Photo 1
White polo & blue shorts
FALL/SPRING



Photo 2
Long sleeved polo & blue pants
WINTER



Photo 3
PE t-shirt and PE shorts;
sneakers



Photo 4
PE sweatshirt & PE sweat
pants; sneakers

#### Grades 1 thru 8 BOYS



Photo 1
White polo & blue shorts
FALL/SPRING



Photo 5
White polo & blue pants
FALL/SPRING



Photo 6
White oxford, blue pants, tie
WINTER



Photo 3
PE t-shirt and PE shorts;
sneakers
(worn UNDER uniform)

### **ALL BOYS SHOES**



## Kindergarten GIRLS



Photo 9
White polo & plaid shorts
FALL/SPRING
(shown with optional blue
buttoned down sweater)



Photo 10
Plaid jumper & blouse
FALL/SPRING/WINTER



Photo 7
PE t-shirt and PE shorts;
sneakers



Photo 8
PE sweatshirt & PE sweat
pants; sneakers

#### Grades 1 thru 5 GIRLS



Photo 8
White polo & plaid shorts
FALL/SPRING
(shown with optional buttoned down sweater)



Photo 10
Plaid jumper & blouse
FALL/SPRING/WINTER
(shown with tights)



Photo 10
Plaid jumper & blouse
FALL/SPRING/WINTER
(shown with "monkey" shorts)



Photo 6
PE t-shirt and PE shorts;
sneakers
(worn UNDER uniform)

# Grades 6, 7 & 8 GIRLS



Photo 11
White polo & plaid skirt
FALL/SPRING



Photo 12 White oxford & plaid skirt WINTER



Photo 12 White oxford & plaid skirt WINTER



Photo 7
PE t-sh