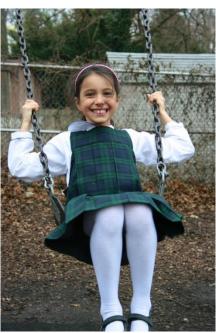

#### **Uniform Chart**

|                             | Description                              | Notes                                                                                    | Photo # |
|-----------------------------|------------------------------------------|------------------------------------------------------------------------------------------|---------|
| Boys                        |                                          |                                                                                          |         |
| Kindergarten                |                                          |                                                                                          |         |
| PE (fall/spring and winter) | PE t-shirt and PE shorts; sneakers       | Wear to school/can wear sweats                                                           | 3/4     |
| Fall/spring                 | White polo & blue shorts                 |                                                                                          | 1       |
| Winter                      | Long sleeved white polo & blue pants     | Short or long sleeved oxford OK-NO TIE                                                   | 2       |
| Grades 1 thru 8             | •                                        | •                                                                                        |         |
| PE                          | PE t-shirt and PE shorts; sneakers       | Wear PE clothes UNDER uniform Can wear blue uniform shorts in lieu of PE shorts          | 3       |
| Fall/spring                 | White polo & blue shorts                 | May wear long blue pants                                                                 | 1/5     |
| Winter                      | white oxford & blue pants and tie        | Oxford may be long or short sleeved                                                      | 6       |
| ALL BOYS - shoes            | dirty bucs                               | Bring sneakers on PE day!!!                                                              |         |
| Girls                       |                                          |                                                                                          |         |
| Kindergarten                |                                          |                                                                                          |         |
| PE (fall/spring and winter) | PE t-shirt and PE shorts; sneakers       | Wear to school/can wear sweats                                                           | 7/8     |
| Fall/spring(shorts/jumper)  | White polo/plaid shorts OR jumper/blouse |                                                                                          | 9/10    |
| Winter                      | Jumper/blouse                            | May wear tights or uniform socks; may add blue buttoned down sweater and "monkey" shorts | 10      |
| Grades 1 thru 5             | •                                        | •                                                                                        |         |
| PE                          | PE t-shirt and PE shorts; sneakers       | Wear PE clothes UNDER uniform Can wear plaid uniform shorts in lieu of PE shorts         | 7       |
| Fall/spring                 | White polo/plaid shorts OR jumper/blouse | Blouse may be long or short sleeved                                                      | 9/10    |
| Winter                      | Jumper/blouse                            | May wear tights or uniform socks; may add blue buttoned down sweater and "monkey" shorts | 10      |
| Grades 6,7, and 8           | •                                        |                                                                                          |         |
| PE                          | PE t-shirt and PE shorts; sneakers       | Wear PE clothes UNDER uniform Can wear plaid uniform shorts in lieu of PE shorts         | 7       |
| Fall/spring                 | Plaid skirt and polo                     | may wear "monkey" shorts underneath                                                      | 11      |
| Winter                      | Plaid skirt and oxford                   | Oxford may be long or short sleeved<br>may wear "monkey" shorts underneath               | 12      |
| ALL GIRLS - shoes           | Saddle shoes, mary janes or dirty bucs   | Bring sneakers on PE day!!!                                                              |         |
| ALL boys and girls-socks    | White crew or blue crew with "De C"      |                                                                                          |         |

#### Grades 1 thru 5 GIRLS

Photo 8
White polo & plaid shorts
FALL/SPRING
(shown with optional buttoned down sweater)

Photo 10
Plaid jumper & blouse
FALL/SPRING/WINTER
(shown with tights)

Photo 10
Plaid jumper & blouse
FALL/SPRING/WINTER
(shown with "monkey" shorts)