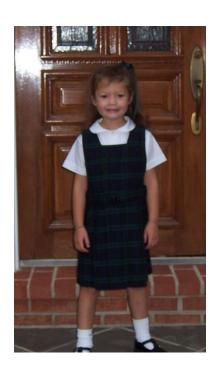

## Kindergarten GIRLS

Photo 9
White polo & plaid shorts
FALL/SPRING
(shown with optional blue
buttoned down sweater)

Photo 10
Plaid jumper & blouse
FALL/SPRING/WINTER

Photo 7
PE t-shirt and PE shorts;
sneakers

#### Grades 1 thru 5 GIRLS

Photo 8
White polo & plaid shorts
FALL/SPRING
(shown with optional buttoned down sweater)

Photo 10
Plaid jumper & blouse
FALL/SPRING/WINTER
(shown with tights)

Photo 10
Plaid jumper & blouse
FALL/SPRING/WINTER
(shown with "monkey" shorts)