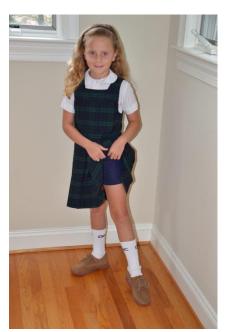

#### **Uniform Chart**

|                             | Description                              | Notes                                                                                    | Photo # |
|-----------------------------|------------------------------------------|------------------------------------------------------------------------------------------|---------|
| Boys                        |                                          |                                                                                          |         |
| Kindergarten                |                                          |                                                                                          |         |
| PE (fall/spring and winter) | PE t-shirt and PE shorts; sneakers       | Wear to school/can wear sweats                                                           | 3/4     |
| Fall/spring                 | White polo & blue shorts                 |                                                                                          | 1       |
| Winter                      | Long sleeved white polo & blue pants     | Short or long sleeved oxford OK-NO TIE                                                   | 2       |
| Grades 1 thru 8             | •                                        | •                                                                                        |         |
| PE                          | PE t-shirt and PE shorts; sneakers       | Wear PE clothes UNDER uniform Can wear blue uniform shorts in lieu of PE shorts          | 3       |
| Fall/spring                 | White polo & blue shorts                 | May wear long blue pants                                                                 | 1/5     |
| Winter                      | white oxford & blue pants and tie        | Oxford may be long or short sleeved                                                      | 6       |
| ALL BOYS - shoes            | dirty bucs                               | Bring sneakers on PE day!!!                                                              |         |
| Girls                       |                                          |                                                                                          |         |
| Kindergarten                |                                          |                                                                                          |         |
| PE (fall/spring and winter) | PE t-shirt and PE shorts; sneakers       | Wear to school/can wear sweats                                                           | 7/8     |
| Fall/spring(shorts/jumper)  | White polo/plaid shorts OR jumper/blouse |                                                                                          | 9/10    |
| Winter                      | Jumper/blouse                            | May wear tights or uniform socks; may add blue buttoned down sweater and "monkey" shorts | 10      |
| Grades 1 thru 5             | •                                        | •                                                                                        |         |
| PE                          | PE t-shirt and PE shorts; sneakers       | Wear PE clothes UNDER uniform Can wear plaid uniform shorts in lieu of PE shorts         | 7       |
| Fall/spring                 | White polo/plaid shorts OR jumper/blouse | Blouse may be long or short sleeved                                                      | 9/10    |
| Winter                      | Jumper/blouse                            | May wear tights or uniform socks; may add blue buttoned down sweater and "monkey" shorts | 10      |
| Grades 6,7, and 8           | •                                        |                                                                                          |         |
| PE                          | PE t-shirt and PE shorts; sneakers       | Wear PE clothes UNDER uniform Can wear plaid uniform shorts in lieu of PE shorts         | 7       |
| Fall/spring                 | Plaid skirt and polo                     | may wear "monkey" shorts underneath                                                      | 11      |
| Winter                      | Plaid skirt and oxford                   | Oxford may be long or short sleeved<br>may wear "monkey" shorts underneath               | 12      |
| ALL GIRLS - shoes           | Saddle shoes, mary janes or dirty bucs   | Bring sneakers on PE day!!!                                                              |         |
| ALL boys and girls-socks    | White crew or blue crew with "De C"      |                                                                                          |         |

## Kindergarten GIRLS

Photo 9
White polo & plaid shorts
FALL/SPRING
(shown with optional blue
buttoned down sweater)

Photo 10
Plaid jumper & blouse
FALL/SPRING/WINTER

Photo 7
PE t-shirt and PE shorts;
sneakers

#### Grades 1 thru 5 GIRLS

Photo 8
White polo & plaid shorts
FALL/SPRING
(shown with optional buttoned down sweater)

Photo 10
Plaid jumper & blouse
FALL/SPRING/WINTER
(shown with tights)

Photo 10
Plaid jumper & blouse
FALL/SPRING/WINTER
(shown with "monkey" shorts)