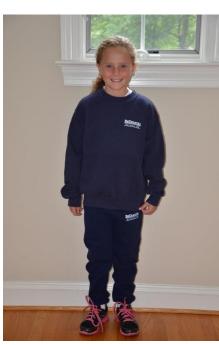

#### **Uniform Chart**

|                             | Description                              | Notes                                                                                    | Photo # |
|-----------------------------|------------------------------------------|------------------------------------------------------------------------------------------|---------|
| Boys                        |                                          |                                                                                          |         |
| Kindergarten                |                                          |                                                                                          |         |
| PE (fall/spring and winter) | PE t-shirt and PE shorts; sneakers       | Wear to school/can wear sweats                                                           | 3/4     |
| Fall/spring                 | White polo & blue shorts                 |                                                                                          | 1       |
| Winter                      | Long sleeved white polo & blue pants     | Short or long sleeved oxford OK-NO TIE                                                   | 2       |
| Grades 1 thru 8             | •                                        | •                                                                                        |         |
| PE                          | PE t-shirt and PE shorts; sneakers       | Wear PE clothes UNDER uniform Can wear blue uniform shorts in lieu of PE shorts          | 3       |
| Fall/spring                 | White polo & blue shorts                 | May wear long blue pants                                                                 | 1/5     |
| Winter                      | white oxford & blue pants and tie        | Oxford may be long or short sleeved                                                      | 6       |
| ALL BOYS - shoes            | dirty bucs                               | Bring sneakers on PE day!!!                                                              |         |
| Girls                       |                                          |                                                                                          |         |
| Kindergarten                |                                          |                                                                                          |         |
| PE (fall/spring and winter) | PE t-shirt and PE shorts; sneakers       | Wear to school/can wear sweats                                                           | 7/8     |
| Fall/spring(shorts/jumper)  | White polo/plaid shorts OR jumper/blouse |                                                                                          | 9/10    |
| Winter                      | Jumper/blouse                            | May wear tights or uniform socks; may add blue buttoned down sweater and "monkey" shorts | 10      |
| Grades 1 thru 5             | •                                        | •                                                                                        |         |
| PE                          | PE t-shirt and PE shorts; sneakers       | Wear PE clothes UNDER uniform Can wear plaid uniform shorts in lieu of PE shorts         | 7       |
| Fall/spring                 | White polo/plaid shorts OR jumper/blouse | Blouse may be long or short sleeved                                                      | 9/10    |
| Winter                      | Jumper/blouse                            | May wear tights or uniform socks; may add blue buttoned down sweater and "monkey" shorts | 10      |
| Grades 6,7, and 8           | •                                        |                                                                                          |         |
| PE                          | PE t-shirt and PE shorts; sneakers       | Wear PE clothes UNDER uniform Can wear plaid uniform shorts in lieu of PE shorts         | 7       |
| Fall/spring                 | Plaid skirt and polo                     | may wear "monkey" shorts underneath                                                      | 11      |
| Winter                      | Plaid skirt and oxford                   | Oxford may be long or short sleeved<br>may wear "monkey" shorts underneath               | 12      |
| ALL GIRLS - shoes           | Saddle shoes, mary janes or dirty bucs   | Bring sneakers on PE day!!!                                                              |         |
| ALL boys and girls-socks    | White crew or blue crew with "De C"      |                                                                                          |         |

## Kindergarten GIRLS

Photo 9
White polo & plaid shorts
FALL/SPRING
(shown with optional blue
buttoned down sweater)

Photo 10
Plaid jumper & blouse
FALL/SPRING/WINTER

Photo 7
PE t-shirt and PE shorts;
sneakers

Photo 8
PE sweatshirt & PE sweat
pants; sneakers