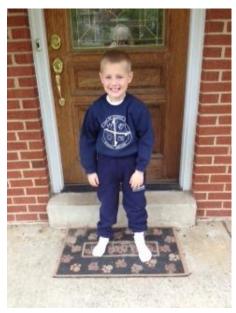

#### **Uniform Chart**

|                             | Description                              | Notes                                                                                    | Photo # |
|-----------------------------|------------------------------------------|------------------------------------------------------------------------------------------|---------|
| Boys                        |                                          |                                                                                          |         |
| Kindergarten                |                                          |                                                                                          |         |
| PE (fall/spring and winter) | PE t-shirt and PE shorts; sneakers       | Wear to school/can wear sweats                                                           | 3/4     |
| Fall/spring                 | White polo & blue shorts                 |                                                                                          | 1       |
| Winter                      | Long sleeved white polo & blue pants     | Short or long sleeved oxford OK-NO TIE                                                   | 2       |
| Grades 1 thru 8             | •                                        | •                                                                                        |         |
| PE                          | PE t-shirt and PE shorts; sneakers       | Wear PE clothes UNDER uniform Can wear blue uniform shorts in lieu of PE shorts          | 3       |
| Fall/spring                 | White polo & blue shorts                 | May wear long blue pants                                                                 | 1/5     |
| Winter                      | white oxford & blue pants and tie        | Oxford may be long or short sleeved                                                      | 6       |
| ALL BOYS - shoes            | dirty bucs                               | Bring sneakers on PE day!!!                                                              |         |
| Girls                       |                                          |                                                                                          |         |
| Kindergarten                |                                          |                                                                                          |         |
| PE (fall/spring and winter) | PE t-shirt and PE shorts; sneakers       | Wear to school/can wear sweats                                                           | 7/8     |
| Fall/spring(shorts/jumper)  | White polo/plaid shorts OR jumper/blouse |                                                                                          | 9/10    |
| Winter                      | Jumper/blouse                            | May wear tights or uniform socks; may add blue buttoned down sweater and "monkey" shorts | 10      |
| Grades 1 thru 5             | •                                        | •                                                                                        |         |
| PE                          | PE t-shirt and PE shorts; sneakers       | Wear PE clothes UNDER uniform Can wear plaid uniform shorts in lieu of PE shorts         | 7       |
| Fall/spring                 | White polo/plaid shorts OR jumper/blouse | Blouse may be long or short sleeved                                                      | 9/10    |
| Winter                      | Jumper/blouse                            | May wear tights or uniform socks; may add blue buttoned down sweater and "monkey" shorts | 10      |
| Grades 6,7, and 8           | •                                        |                                                                                          |         |
| PE                          | PE t-shirt and PE shorts; sneakers       | Wear PE clothes UNDER uniform Can wear plaid uniform shorts in lieu of PE shorts         | 7       |
| Fall/spring                 | Plaid skirt and polo                     | may wear "monkey" shorts underneath                                                      | 11      |
| Winter                      | Plaid skirt and oxford                   | Oxford may be long or short sleeved<br>may wear "monkey" shorts underneath               | 12      |
| ALL GIRLS - shoes           | Saddle shoes, mary janes or dirty bucs   | Bring sneakers on PE day!!!                                                              |         |
| ALL boys and girls-socks    | White crew or blue crew with "De C"      |                                                                                          |         |

# Kindergarten BOYS

Photo 1
White polo & blue shorts
FALL/SPRING

Photo 2
Long sleeved polo & blue pants
WINTER

Photo 3
PE t-shirt and PE shorts;
sneakers

Photo 4
PE sweatshirt & PE sweat
pants; sneakers