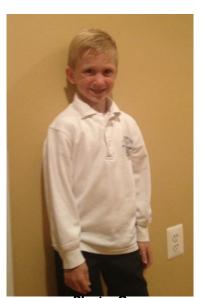

#### Grades 1 thru 8 BOYS

Photo 1
White polo & blue shorts
FALL/SPRING

Photo 5
White polo & blue pants
FALL/SPRING

Photo 6
White oxford, blue pants, tie
WINTER

Photo 3
PE t-shirt and PE shorts;
sneakers
(worn UNDER uniform)

Photo 6
PE t-shirt and PE shorts;
sneakers
(worn UNDER uniform)