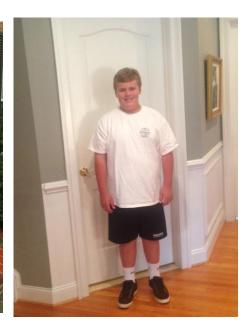

#### Grades 1 thru 8 BOYS

Photo 1
White polo & blue shorts
FALL/SPRING

Photo 5
White polo & blue pants
FALL/SPRING

Photo 6
White oxford, blue pants, tie
WINTER

Photo 3
PE t-shirt and PE shorts;
sneakers
(worn UNDER uniform)