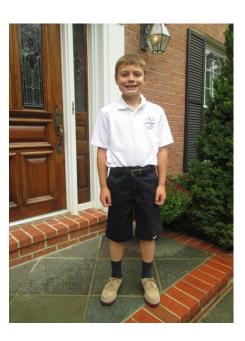

#### **Uniform Chart**

|                             | Description                              | Notes                                                                                    | Photo # |
|-----------------------------|------------------------------------------|------------------------------------------------------------------------------------------|---------|
| Boys                        |                                          |                                                                                          |         |
| Kindergarten                |                                          |                                                                                          |         |
| PE (fall/spring and winter) | PE t-shirt and PE shorts; sneakers       | Wear to school/can wear sweats                                                           | 3/4     |
| Fall/spring                 | White polo & blue shorts                 |                                                                                          | 1       |
| Winter                      | Long sleeved white polo & blue pants     | Short or long sleeved oxford OK-NO TIE                                                   | 2       |
| Grades 1 thru 8             | •                                        | •                                                                                        |         |
| PE                          | PE t-shirt and PE shorts; sneakers       | Wear PE clothes UNDER uniform Can wear blue uniform shorts in lieu of PE shorts          | 3       |
| Fall/spring                 | White polo & blue shorts                 | May wear long blue pants                                                                 | 1/5     |
| Winter                      | white oxford & blue pants and tie        | Oxford may be long or short sleeved                                                      | 6       |
| ALL BOYS - shoes            | dirty bucs                               | Bring sneakers on PE day!!!                                                              |         |
| Girls                       |                                          |                                                                                          |         |
| Kindergarten                |                                          |                                                                                          |         |
| PE (fall/spring and winter) | PE t-shirt and PE shorts; sneakers       | Wear to school/can wear sweats                                                           | 7/8     |
| Fall/spring(shorts/jumper)  | White polo/plaid shorts OR jumper/blouse |                                                                                          | 9/10    |
| Winter                      | Jumper/blouse                            | May wear tights or uniform socks; may add blue buttoned down sweater and "monkey" shorts | 10      |
| Grades 1 thru 5             | •                                        | •                                                                                        |         |
| PE                          | PE t-shirt and PE shorts; sneakers       | Wear PE clothes UNDER uniform Can wear plaid uniform shorts in lieu of PE shorts         | 7       |
| Fall/spring                 | White polo/plaid shorts OR jumper/blouse | Blouse may be long or short sleeved                                                      | 9/10    |
| Winter                      | Jumper/blouse                            | May wear tights or uniform socks; may add blue buttoned down sweater and "monkey" shorts | 10      |
| Grades 6,7, and 8           | •                                        |                                                                                          |         |
| PE                          | PE t-shirt and PE shorts; sneakers       | Wear PE clothes UNDER uniform Can wear plaid uniform shorts in lieu of PE shorts         | 7       |
| Fall/spring                 | Plaid skirt and polo                     | may wear "monkey" shorts underneath                                                      | 11      |
| Winter                      | Plaid skirt and oxford                   | Oxford may be long or short sleeved<br>may wear "monkey" shorts underneath               | 12      |
| ALL GIRLS - shoes           | Saddle shoes, mary janes or dirty bucs   | Bring sneakers on PE day!!!                                                              |         |
| ALL boys and girls-socks    | White crew or blue crew with "De C"      |                                                                                          |         |

#### Grades 1 thru 8 BOYS

Photo 1
White polo & blue shorts
FALL/SPRING

Photo 5
White polo & blue pants
FALL/SPRING

Photo 6
White oxford, blue pants, tie
WINTER

Photo 3
PE t-shirt and PE shorts;
sneakers
(worn UNDER uniform)