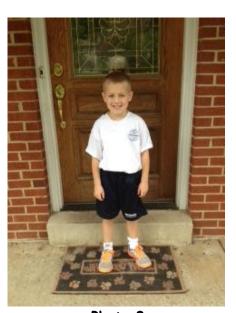

# Kindergarten BOYS

Photo 1
White polo & blue shorts
FALL/SPRING

Photo 2
Long sleeved polo & blue pants
WINTER

Photo 3
PE t-shirt and PE shorts;
sneakers

Photo 4
PE sweatshirt & PE sweat
pants; sneakers

#### Grades 1 thru 8 BOYS

Photo 1
White polo & blue shorts
FALL/SPRING

Photo 5
White polo & blue pants
FALL/SPRING

Photo 6
White oxford, blue pants, tie
WINTER

Photo 3
PE t-shirt and PE shorts;
sneakers
(worn UNDER uniform)