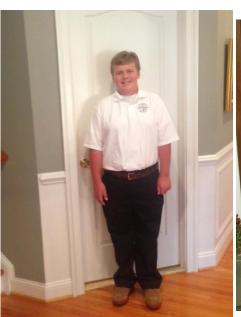

#### **Uniform Chart**

|                             | Description                              | Notes                                                                                    | Photo # |
|-----------------------------|------------------------------------------|------------------------------------------------------------------------------------------|---------|
| Boys                        |                                          |                                                                                          |         |
| Kindergarten                |                                          |                                                                                          |         |
| PE (fall/spring and winter) | PE t-shirt and PE shorts; sneakers       | Wear to school/can wear sweats                                                           | 3/4     |
| Fall/spring                 | White polo & blue shorts                 |                                                                                          | 1       |
| Winter                      | Long sleeved white polo & blue pants     | Short or long sleeved oxford OK-NO TIE                                                   | 2       |
| Grades 1 thru 8             | •                                        | •                                                                                        |         |
| PE                          | PE t-shirt and PE shorts; sneakers       | Wear PE clothes UNDER uniform Can wear blue uniform shorts in lieu of PE shorts          | 3       |
| Fall/spring                 | White polo & blue shorts                 | May wear long blue pants                                                                 | 1/5     |
| Winter                      | white oxford & blue pants and tie        | Oxford may be long or short sleeved                                                      | 6       |
| ALL BOYS - shoes            | dirty bucs                               | Bring sneakers on PE day!!!                                                              |         |
| Girls                       |                                          |                                                                                          |         |
| Kindergarten                |                                          |                                                                                          |         |
| PE (fall/spring and winter) | PE t-shirt and PE shorts; sneakers       | Wear to school/can wear sweats                                                           | 7/8     |
| Fall/spring(shorts/jumper)  | White polo/plaid shorts OR jumper/blouse |                                                                                          | 9/10    |
| Winter                      | Jumper/blouse                            | May wear tights or uniform socks; may add blue buttoned down sweater and "monkey" shorts | 10      |
| Grades 1 thru 5             | •                                        | •                                                                                        |         |
| PE                          | PE t-shirt and PE shorts; sneakers       | Wear PE clothes UNDER uniform Can wear plaid uniform shorts in lieu of PE shorts         | 7       |
| Fall/spring                 | White polo/plaid shorts OR jumper/blouse | Blouse may be long or short sleeved                                                      | 9/10    |
| Winter                      | Jumper/blouse                            | May wear tights or uniform socks; may add blue buttoned down sweater and "monkey" shorts | 10      |
| Grades 6,7, and 8           | •                                        |                                                                                          |         |
| PE                          | PE t-shirt and PE shorts; sneakers       | Wear PE clothes UNDER uniform Can wear plaid uniform shorts in lieu of PE shorts         | 7       |
| Fall/spring                 | Plaid skirt and polo                     | may wear "monkey" shorts underneath                                                      | 11      |
| Winter                      | Plaid skirt and oxford                   | Oxford may be long or short sleeved<br>may wear "monkey" shorts underneath               | 12      |
| ALL GIRLS - shoes           | Saddle shoes, mary janes or dirty bucs   | Bring sneakers on PE day!!!                                                              |         |
| ALL boys and girls-socks    | White crew or blue crew with "De C"      |                                                                                          |         |

#### Grades 1 thru 8 BOYS

Photo 1
White polo & blue shorts
FALL/SPRING

Photo 5
White polo & blue pants
FALL/SPRING

Photo 6
White oxford, blue pants, tie
WINTER

Photo 3
PE t-shirt and PE shorts;
sneakers
(worn UNDER uniform)