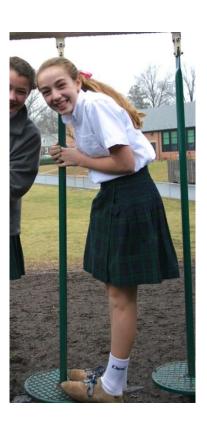

# Grades 6, 7 & 8 GIRLS

Photo 11
White polo & plaid skirt
FALL/SPRING

Photo 12 White oxford & plaid skirt WINTER

Photo 12 White oxford & plaid skirt WINTER

Photo 7
PE t-shirt and PE shorts;
sneakers
(worn UNDER uniform)