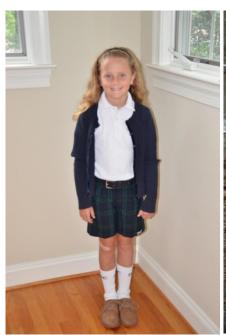

#### **Uniform Chart**

|                             | Description                              | Notes                                                                                    | Photo # |
|-----------------------------|------------------------------------------|------------------------------------------------------------------------------------------|---------|
| Boys                        |                                          |                                                                                          |         |
| Kindergarten                |                                          |                                                                                          |         |
| PE (fall/spring and winter) | PE t-shirt and PE shorts; sneakers       | Wear to school/can wear sweats                                                           | 3/4     |
| Fall/spring                 | White polo & blue shorts                 |                                                                                          | 1       |
| Winter                      | Long sleeved white polo & blue pants     | Short or long sleeved oxford OK-NO TIE                                                   | 2       |
| Grades 1 thru 8             | •                                        | •                                                                                        |         |
| PE                          | PE t-shirt and PE shorts; sneakers       | Wear PE clothes UNDER uniform Can wear blue uniform shorts in lieu of PE shorts          | 3       |
| Fall/spring                 | White polo & blue shorts                 | May wear long blue pants                                                                 | 1/5     |
| Winter                      | white oxford & blue pants and tie        | Oxford may be long or short sleeved                                                      | 6       |
| ALL BOYS - shoes            | dirty bucs                               | Bring sneakers on PE day!!!                                                              |         |
| Girls                       |                                          |                                                                                          |         |
| Kindergarten                |                                          |                                                                                          |         |
| PE (fall/spring and winter) | PE t-shirt and PE shorts; sneakers       | Wear to school/can wear sweats                                                           | 7/8     |
| Fall/spring(shorts/jumper)  | White polo/plaid shorts OR jumper/blouse |                                                                                          | 9/10    |
| Winter                      | Jumper/blouse                            | May wear tights or uniform socks; may add blue buttoned down sweater and "monkey" shorts | 10      |
| Grades 1 thru 5             | •                                        | •                                                                                        |         |
| PE                          | PE t-shirt and PE shorts; sneakers       | Wear PE clothes UNDER uniform Can wear plaid uniform shorts in lieu of PE shorts         | 7       |
| Fall/spring                 | White polo/plaid shorts OR jumper/blouse | Blouse may be long or short sleeved                                                      | 9/10    |
| Winter                      | Jumper/blouse                            | May wear tights or uniform socks; may add blue buttoned down sweater and "monkey" shorts | 10      |
| Grades 6,7, and 8           | •                                        |                                                                                          |         |
| PE                          | PE t-shirt and PE shorts; sneakers       | Wear PE clothes UNDER uniform Can wear plaid uniform shorts in lieu of PE shorts         | 7       |
| Fall/spring                 | Plaid skirt and polo                     | may wear "monkey" shorts underneath                                                      | 11      |
| Winter                      | Plaid skirt and oxford                   | Oxford may be long or short sleeved<br>may wear "monkey" shorts underneath               | 12      |
| ALL GIRLS - shoes           | Saddle shoes, mary janes or dirty bucs   | Bring sneakers on PE day!!!                                                              |         |
| ALL boys and girls-socks    | White crew or blue crew with "De C"      |                                                                                          |         |

#### Grades 1 thru 5 GIRLS

Photo 8
White polo & plaid shorts
FALL/SPRING
(shown with optional buttoned down sweater)

Photo 10
Plaid jumper & blouse
FALL/SPRING/WINTER
(shown with tights)

Photo 10
Plaid jumper & blouse
FALL/SPRING/WINTER
(shown with "monkey" shorts)