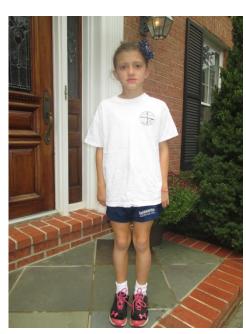

#### **Uniform Chart**

|                             | Description                              | Notes                                                                                    | Photo # |
|-----------------------------|------------------------------------------|------------------------------------------------------------------------------------------|---------|
| Boys                        |                                          |                                                                                          |         |
| Kindergarten                |                                          |                                                                                          |         |
| PE (fall/spring and winter) | PE t-shirt and PE shorts; sneakers       | Wear to school/can wear sweats                                                           | 3/4     |
| Fall/spring                 | White polo & blue shorts                 |                                                                                          | 1       |
| Winter                      | Long sleeved white polo & blue pants     | Short or long sleeved oxford OK-NO TIE                                                   | 2       |
| Grades 1 thru 8             | •                                        | •                                                                                        |         |
| PE                          | PE t-shirt and PE shorts; sneakers       | Wear PE clothes UNDER uniform Can wear blue uniform shorts in lieu of PE shorts          | 3       |
| Fall/spring                 | White polo & blue shorts                 | May wear long blue pants                                                                 | 1/5     |
| Winter                      | white oxford & blue pants and tie        | Oxford may be long or short sleeved                                                      | 6       |
| ALL BOYS - shoes            | dirty bucs                               | Bring sneakers on PE day!!!                                                              |         |
| Girls                       |                                          |                                                                                          |         |
| Kindergarten                |                                          |                                                                                          |         |
| PE (fall/spring and winter) | PE t-shirt and PE shorts; sneakers       | Wear to school/can wear sweats                                                           | 7/8     |
| Fall/spring(shorts/jumper)  | White polo/plaid shorts OR jumper/blouse |                                                                                          | 9/10    |
| Winter                      | Jumper/blouse                            | May wear tights or uniform socks; may add blue buttoned down sweater and "monkey" shorts | 10      |
| Grades 1 thru 5             | •                                        | •                                                                                        |         |
| PE                          | PE t-shirt and PE shorts; sneakers       | Wear PE clothes UNDER uniform Can wear plaid uniform shorts in lieu of PE shorts         | 7       |
| Fall/spring                 | White polo/plaid shorts OR jumper/blouse | Blouse may be long or short sleeved                                                      | 9/10    |
| Winter                      | Jumper/blouse                            | May wear tights or uniform socks; may add blue buttoned down sweater and "monkey" shorts | 10      |
| Grades 6,7, and 8           | •                                        |                                                                                          |         |
| PE                          | PE t-shirt and PE shorts; sneakers       | Wear PE clothes UNDER uniform Can wear plaid uniform shorts in lieu of PE shorts         | 7       |
| Fall/spring                 | Plaid skirt and polo                     | may wear "monkey" shorts underneath                                                      | 11      |
| Winter                      | Plaid skirt and oxford                   | Oxford may be long or short sleeved<br>may wear "monkey" shorts underneath               | 12      |
| ALL GIRLS - shoes           | Saddle shoes, mary janes or dirty bucs   | Bring sneakers on PE day!!!                                                              |         |
| ALL boys and girls-socks    | White crew or blue crew with "De C"      |                                                                                          |         |

## Kindergarten GIRLS

Photo 9
White polo & plaid shorts
FALL/SPRING
(shown with optional blue
buttoned down sweater)

Photo 10
Plaid jumper & blouse
FALL/SPRING/WINTER

Photo 7
PE t-shirt and PE shorts;
sneakers