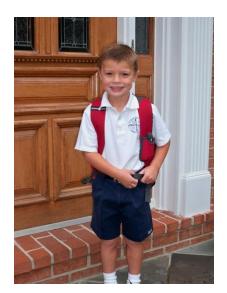

# Kindergarten BOYS

Photo 1
White polo & blue shorts
FALL/SPRING

Photo 2
Long sleeved polo & blue pants
WINTER

Photo 3
PE t-shirt and PE shorts;
sneakers

Photo 4
PE sweatshirt & PE sweat
pants; sneakers

#### Grades 1 thru 8 BOYS

Photo 1
White polo & blue shorts
FALL/SPRING

Photo 5
White polo & blue pants
FALL/SPRING

Photo 6
White oxford, blue pants, tie
WINTER

Photo 3
PE t-shirt and PE shorts;
sneakers
(worn UNDER uniform)