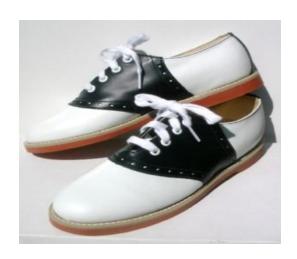

wn with optional blue
buttoned down sweater)



Photo 10
Plaid jumper & blouse
FALL/SPRING/WINTER



Photo 7
PE t-shirt and PE shorts;
sneakers



Photo 8
PE sweatshirt & PE sweat
pants; sneakers

#### Grades 1 thru 5 GIRLS



Photo 8
White polo & plaid shorts
FALL/SPRING
(shown with optional buttoned down sweater)



Photo 10
Plaid jumper & blouse
FALL/SPRING/WINTER
(shown with tights)



Photo 10
Plaid jumper & blouse
FALL/SPRING/WINTER
(shown with "monkey" shorts)



Photo 6
PE t-shirt and PE shorts;
sneakers
(worn UNDER uniform)

# Grades 6, 7 & 8 GIRLS



Photo 11
White polo & plaid skirt
FALL/SPRING



Photo 12 White oxford & plaid skirt WINTER



Photo 12 White oxford & plaid skirt WINTER



Photo 7
PE t-shirt and PE shorts;
sneakers
(worn UNDER uniform)

### **ALL GIRLS SHOES**