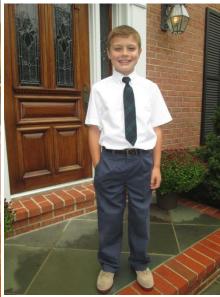

#### **Uniform Chart**

|                             | Description                              | Notes                                                                                    | Photo # |
|-----------------------------|------------------------------------------|------------------------------------------------------------------------------------------|---------|
| Boys                        |                                          |                                                                                          |         |
| Kindergarten                |                                          |                                                                                          |         |
| PE (fall/spring and winter) | PE t-shirt and PE shorts; sneakers       | Wear to school/can wear sweats                                                           | 3/4     |
| Fall/spring                 | White polo & blue shorts                 |                                                                                          | 1       |
| Winter                      | Long sleeved white polo & blue pants     | Short or long sleeved oxford OK-NO TIE                                                   | 2       |
| Grades 1 thru 8             | •                                        | •                                                                                        |         |
| PE                          | PE t-shirt and PE shorts; sneakers       | Wear PE clothes UNDER uniform Can wear blue uniform shorts in lieu of PE shorts          | 3       |
| Fall/spring                 | White polo & blue shorts                 | May wear long blue pants                                                                 | 1/5     |
| Winter                      | white oxford & blue pants and tie        | Oxford may be long or short sleeved                                                      | 6       |
| ALL BOYS - shoes            | dirty bucs                               | Bring sneakers on PE day!!!                                                              |         |
| Girls                       |                                          |                                                                                          |         |
| Kindergarten                |                                          |                                                                                          |         |
| PE (fall/spring and winter) | PE t-shirt and PE shorts; sneakers       | Wear to school/can wear sweats                                                           | 7/8     |
| Fall/spring(shorts/jumper)  | White polo/plaid shorts OR jumper/blouse |                                                                                          | 9/10    |
| Winter                      | Jumper/blouse                            | May wear tights or uniform socks; may add blue buttoned down sweater and "monkey" shorts | 10      |
| Grades 1 thru 5             | •                                        | •                                                                                        |         |
| PE                          | PE t-shirt and PE shorts; sneakers       | Wear PE clothes UNDER uniform Can wear plaid uniform shorts in lieu of PE shorts         | 7       |
| Fall/spring                 | White polo/plaid shorts OR jumper/blouse | Blouse may be long or short sleeved                                                      | 9/10    |
| Winter                      | Jumper/blouse                            | May wear tights or uniform socks; may add blue buttoned down sweater and "monkey" shorts | 10      |
| Grades 6,7, and 8           | •                                        |                                                                                          |         |
| PE                          | PE t-shirt and PE shorts; sneakers       | Wear PE clothes UNDER uniform Can wear plaid uniform shorts in lieu of PE shorts         | 7       |
| Fall/spring                 | Plaid skirt and polo                     | may wear "monkey" shorts underneath                                                      | 11      |
| Winter                      | Plaid skirt and oxford                   | Oxford may be long or short sleeved<br>may wear "monkey" shorts underneath               | 12      |
| ALL GIRLS - shoes           | Saddle shoes, mary janes or dirty bucs   | Bring sneakers on PE day!!!                                                              |         |
| ALL boys and girls-socks    | White crew or blue crew with "De C"      |                                                                                          |         |

#### Grades 1 thru 8 BOYS

Photo 1
White polo & blue shorts
FALL/SPRING

Photo 5
White polo & blue pants
FALL/SPRING

Photo 6
White oxford, blue pants, tie
WINTER

Photo 3
PE t-shirt and PE shorts;
sneakers
(worn UNDER uniform)